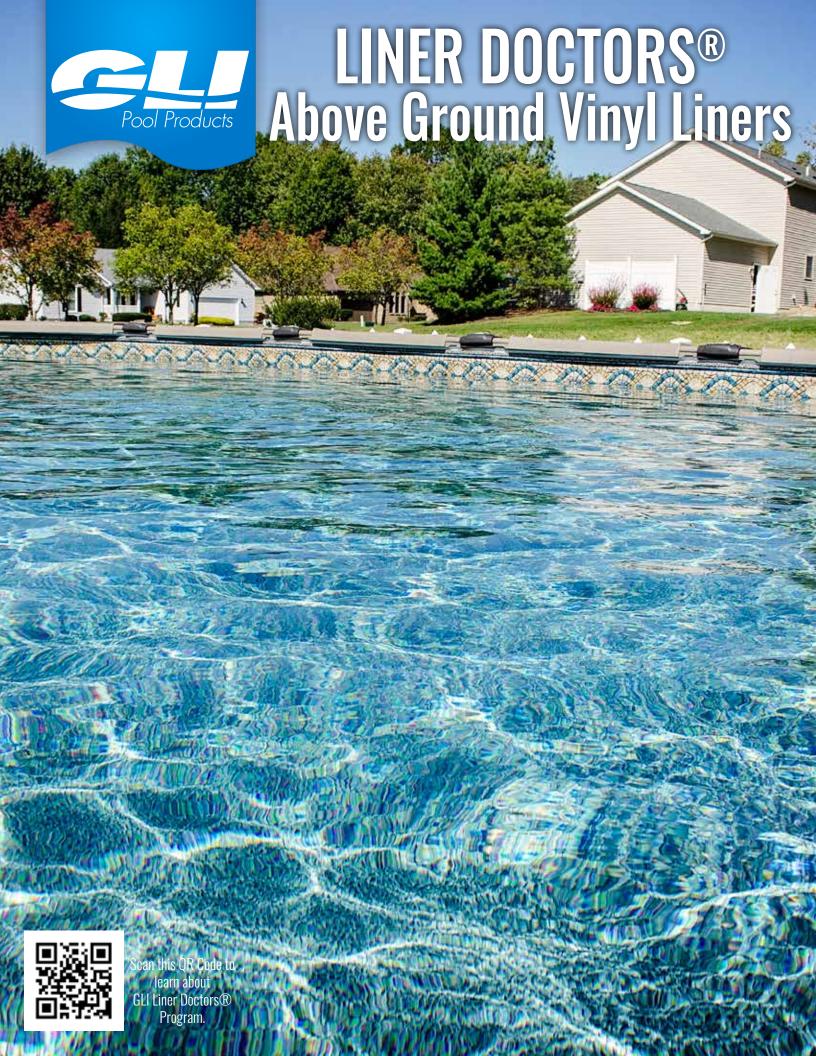

#### WHY A LINER DOCTORS® ABOVE GROUND LINER?

Liner Doctors® pool professionals have chosen a premium line of above ground liners that will provide years of backyard pool enjoyment. The Liner Doctors' selection provides a wonderful blend of contemporary patterns that work with any style or color above ground pool. Specifically designed for the pool professional, they are engineered using the best vinyl available and supported with industry best warranties.

Doctors®

Specializing in Vinyl Swimming Pool Liners