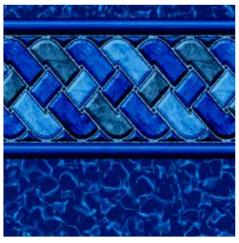

# NORTH FORK CREEK, GOLD CREEK & WILLOW CREEK\* 20 Yr. Limited / 3 Yr. Full Warranty with the Extended Warranty Protection

**North Fork Creek** Unibead 48", 52", 54"

**Gold Creek** Unibead 48", 52", 54"

Willow Creek Unibead 48", 52", 54" / \*Esther Williams Bead

Don't forget to pair your GLI Above Ground Liner with the best protection for your pool bottom, the Armor Shield Protection System. Ask your dealer for more information today!