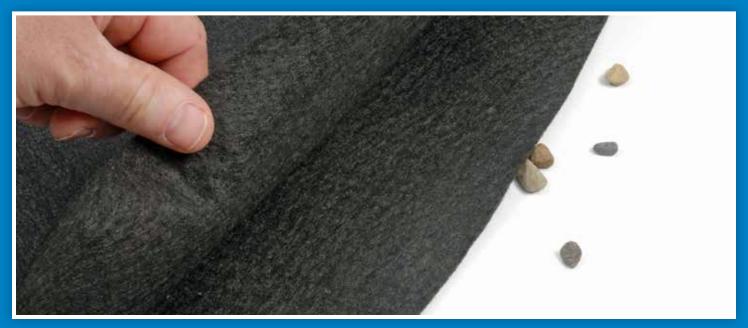

Willow Creek Unibead 48", 52", 54" / \*Esther Williams Bead

Don't forget to pair your GLI Above Ground Liner with the best protection for your pool bottom, the Armor Shield Protection System. Ask your dealer for more information today!

\*Liner Doctors® Above Ground Liners are not eligible for an additional warranty increase when paired with the Armor Shield, due to the already extended warranty with the Liner Doctors program.

Scan this QR code to learn more about GLI's Armor Shield Protection System.