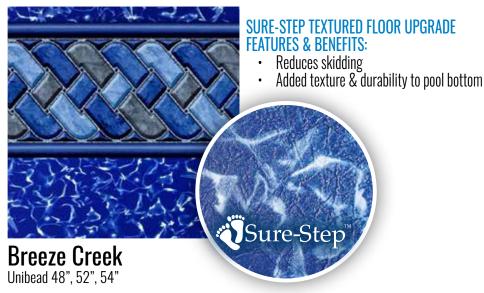

## BREEZE CREEK - SURE-STEP FLOOR EXCLUSIVE PATTERN 25 Yr. Limited / 5 Yr. Full Warranty with the Extended Warranty Protection