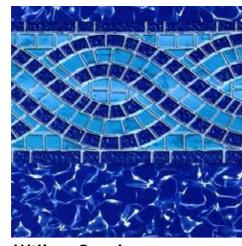

Willow Creek Unibead 48", 52", 54" / \*Esther Williams Bead

Don't forget to pair your GLI Above Ground Liner with the best protection for your pool bottom, the Armor Shield Protection System. Ask your dealer for more information today!