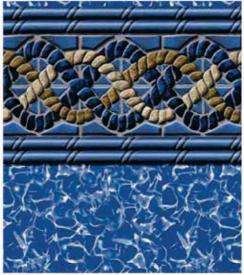

LINER SHOWN: AQUARIUM

Don't forget to pair your GLI Above Ground Liner with the best protection for your pool bottom, the Armor Shield Protection System. Ask your dealer for more information today!

Scan this QR code to learn more about GLI's Armor Shield Protection System.