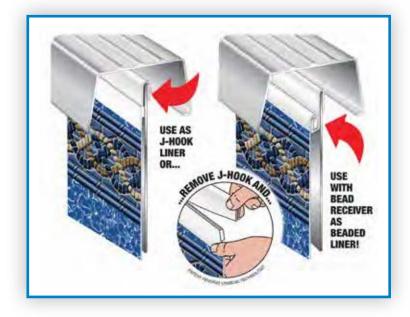

# THE BENEFITS OF UNIBEAD

GLI's Splash Series versatile Unibead construction allows you to replace an overlap or beaded liner with one of our beautiful tile patterns. If replacing an overlap liner, simply attach the Unibead J-hook to the top of the pool wall. If replacing a beaded liner, remove the J-hook portion of the liner and install like a standard beaded liner. Both options give you a professional look and make installation a snap. Splash Series Unibead liners come with a 20 year limited / 1 year full warranty and are made from durable 100% Virgin Vinyl.