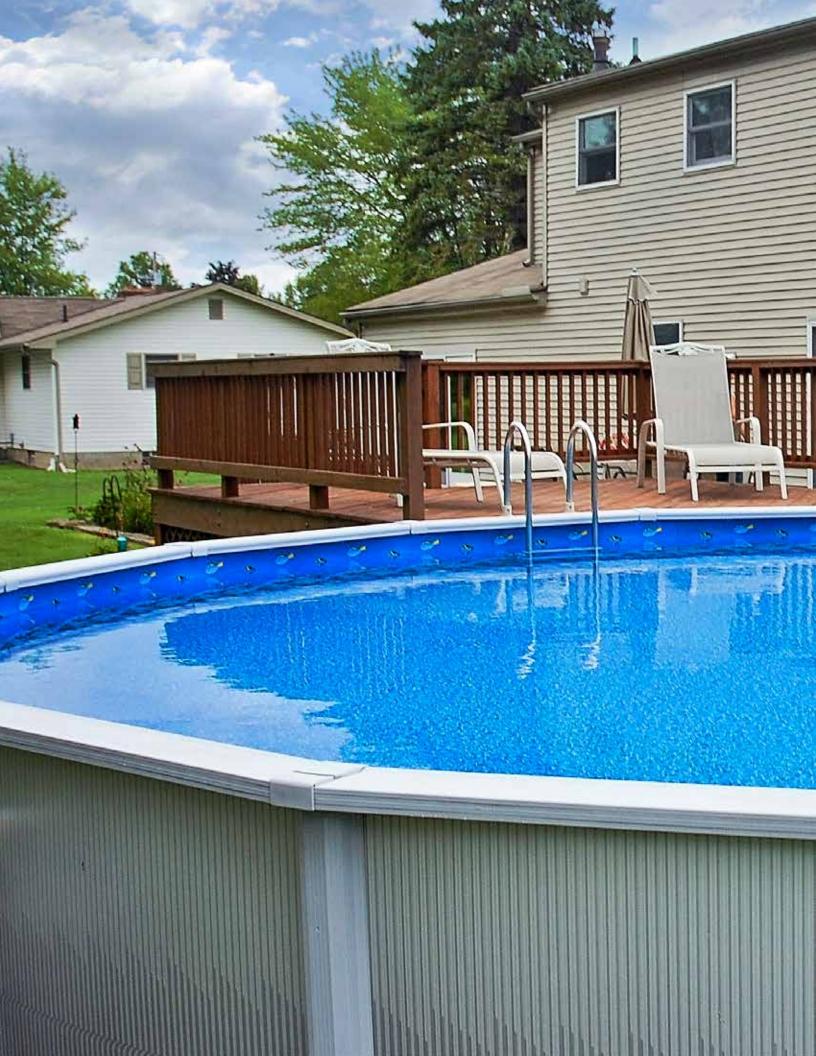

LINER SHOWN: AQUARIUM

Don't forget to pair your GLI Above Ground Liner with the best protection for your pool bottom, the Armor Shield Protection System. Ask your dealer for more information today!

Scan this QR code to learn more about GLI's Armor Shield Protection System.