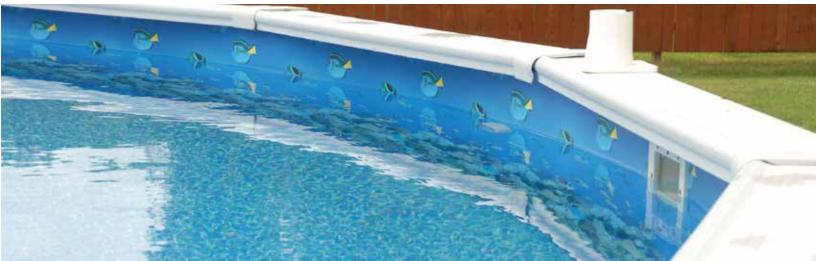

## **SPLASHTM Above Ground Vinyl Liners**

Scan this QR Code to learn about GLI Above Ground Liners.

LINER SHOWN: LAKEVIEW TILE

# THE BENEFITS OF UNIBEAD

GLI's Splash Series versatile Unibead construction allows you to replace an overlap or beaded liner with one of our beautiful tile patterns. If replacing an overlap liner, simply attach the Unibead J-hook to the top of the pool wall. If replacing a beaded liner, remove the J-hook portion of the liner and install like a standard beaded liner. Both options give you a professional look and make installation a snap. Splash Series Unibead liners come with a 20 year limited / 1 year full warranty and are made from durable 100% Virgin Vinyl.