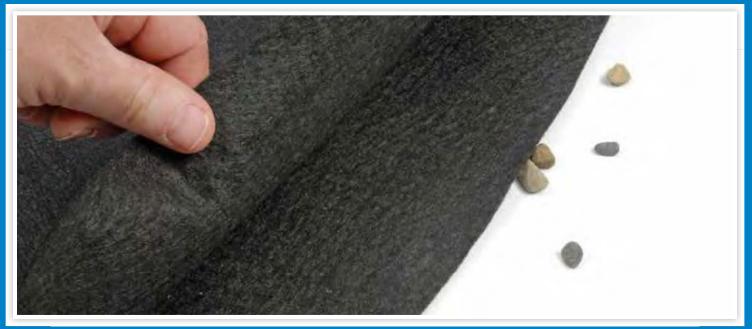

LINER SHOWN: AQUARIUM

Don't forget to pair your GLI Above Ground Liner with the best protection for your pool bottom, the Armor Shield Protection System. Ask your dealer for more information today!

Scan this QR code to learn more about GLI's Armor Shield Protection System.