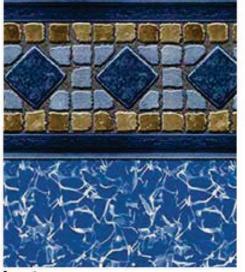

LINER SHOWN: AQUARIUM

Don't forget to pair your GLI Above Ground Liner with the best protection for your pool bottom, the Armor Shield Protection System. Ask your dealer for more information today!

Scan this QR code to learn more about GLI's Armor Shield Protection System.